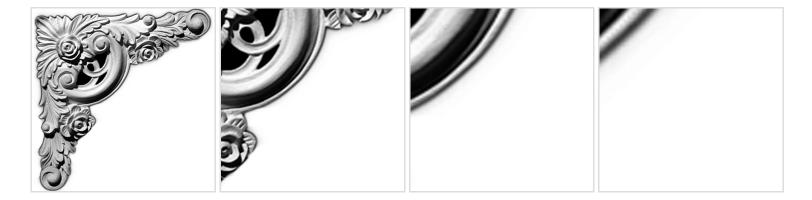

## Approx. 7-1/4" x 7-1/4" x 1" Leaf and roses corners, for moulding intersections.

- Hybrid-Resin can be used on the interior or exterior
- Accepts stain or can be painted
- Can be nailed, glued, or screwed
- Beautiful detail unmatched by other materials
- Fraction of the cost of wood
- Perfect for kitchen or bath remodels
- This product qualifies for our Lowest Price Guarantee
- Order now and get our 30 day Price Protection

## **MORE IMAGES**