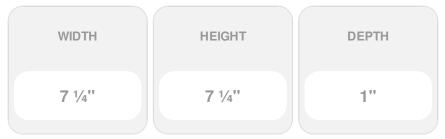

## Approx. 7-1/4" x 7-1/4" x 1" Leaf and roses corners, for moulding intersections.

- Hybrid-Resin can be used on the interior or exterior
- Accepts stain or can be painted
- Can be nailed, glued, or screwed
- Beautiful detail unmatched by other materials
- Fraction of the cost of wood
- Perfect for kitchen or bath remodels
- This product qualifies for our Lowest Price Guarantee
- Order now and get our 30 day Price Protection