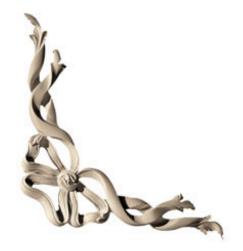

## Approx. 13-1/2" x 13-1/2"x 1" Ribbon corners.

- Hybrid-Resin can be used on the interior or exterior
- Accepts stain or can be painted
- Can be nailed, glued, or screwed
- Beautiful detail unmatched by other materials
- Fraction of the cost of wood
- Perfect for kitchen or bath remodels
- This product qualifies for our Lowest Price Guarantee
- Order now and get our 30 day Price Protection

Item #: CE-120C List Price: \$93.05 **\$67.43** (EACH) Save \$25.62 (27%)

Usually ships in 3-5 business days

WIDTH HEIGHT DEPTH

13 ½" 1" 1"