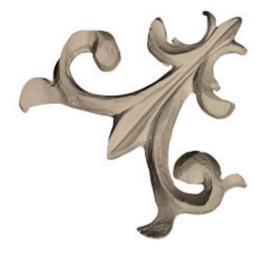

## Approx. 2-1/2" x 2-1/2" x 1/2" Crest and swag.

- Hybrid-Resin can be used on the interior or exterior
- Accepts stain or can be painted
- Can be nailed, glued, or screwed
- Beautiful detail unmatched by other materials
- Fraction of the cost of wood
- Perfect for kitchen or bath remodels
- This product qualifies for our Lowest Price Guarantee
- Order now and get our 30 day Price Protection

Item #: CE-135 List Price: \$8.18 **\$5.93** (EACH) Save \$2.25 (27%)

Usually ships in 3-5 business days

| WIDTH  | HEIGHT | DEPTH |
|--------|--------|-------|
| 2 1/2" | 2 1⁄2" | 1/2"  |