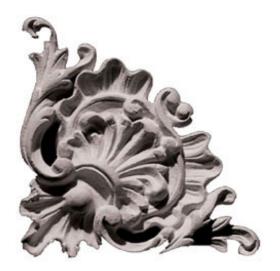

## Approx. 3-3/4" x 3-3/4" x 3/8" Leaf and shell with backing.

- Hybrid-Resin can be used on the interior or exterior
- Accepts stain or can be painted
- Can be nailed, glued, or screwed
- Beautiful detail unmatched by other materials
- Fraction of the cost of wood

**THICKNESS** 

3,"

- Perfect for kitchen or bath remodels
- This product qualifies for our Lowest Price Guarantee
- Order now and get our 30 day Price Protection

Item #: CE-137A List Price: \$12.32 **\$8.93** (EACH) Save \$3.39 (27%)

Usually ships in 3-5 business days

| HEIGHT | WIDTH  |  |
|--------|--------|--|
| 3 3/4" | 3 3/4" |  |

**MORE IMAGES** 