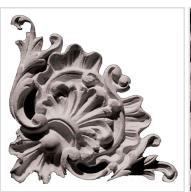

## Approx. 3-3/4" x 3-3/4" x 3/8" Leaf and shell with backing.

- Hybrid-Resin can be used on the interior or exterior
- Accepts stain or can be painted
- Can be nailed, glued, or screwed
- Beautiful detail unmatched by other materials
- Fraction of the cost of wood

**THICKNESS** 

3,"

- Perfect for kitchen or bath remodels
- This product qualifies for our Lowest Price Guarantee
- Order now and get our 30 day Price Protection

Item #: CE-137A List Price: \$12.32 **\$8.93** (EACH) Save \$3.39 (27%)

Usually ships in 3-5 business days

| HEIGHT | WIDTH  |  |
|--------|--------|--|
| 3 3/4" | 3 3/4" |  |

**MORE IMAGES** 