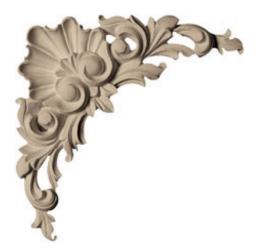

## Approx. 12" x 12" x 1" Shell with leaf.

- Hybrid-Resin can be used on the interior or exterior
- Accepts stain or can be painted
- Can be nailed, glued, or screwed
- Beautiful detail unmatched by other materials
- Fraction of the cost of wood
- Perfect for kitchen or bath remodels
- This product qualifies for our Lowest Price Guarantee
- Order now and get our 30 day Price Protection

Item #: CE-142C List Price: \$124.10 **\$89.93** (EACH)

Save \$34.17 (27%)

Usually ships in 3-5 business days

| WIDTH | HEIGHT | DEPTH |  |
|-------|--------|-------|--|
| 12''  | 12''   | 1"    |  |