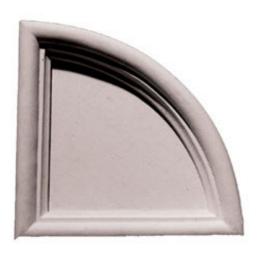

## Approx. 5" x 5" x 3/4" Recessed corner panel. Designed for CE-137B insert.

- Hybrid-Resin can be used on the interior or exterior
- Accepts stain or can be painted
- Can be nailed, glued, or screwed
- Beautiful detail unmatched by other materials
- Fraction of the cost of wood
- Perfect for kitchen or bath remodels
- This product qualifies for our Lowest Price Guarantee
- Order now and get our 30 day Price Protection

Item #: CE-150B List Price: \$30.95 **\$22.43** (EACH)

Save \$8.52 (27%)

Usually ships in 3-5 business days

| WIDTH | HEIGHT | DEPTH |  |
|-------|--------|-------|--|
| 5''   | 5''    | 3/4"  |  |