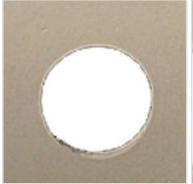

## Approx. 16-3/4" x 16-3/4" x 2" (4-1/2" Bore For Light).

- Hybrid-Resin can be used on the interior or exterior
- Accepts stain or can be painted
- Can be nailed, glued, or screwed
- Beautiful detail unmatched by other materials
- Fraction of the cost of wood
- Perfect for kitchen or bath remodels
- This product qualifies for our Lowest Price Guarantee
- Order now and get our 30 day Price Protection

Item #: CEIL-123B List Price: \$310.40 **\$224.93** (EACH) Save \$85.47 (27%)

Usually ships in 3-5 business days

WIDTH

HEIGHT

**DEPTH** 

16 3/4"

16 <sup>3</sup>/<sub>4</sub>"

2"