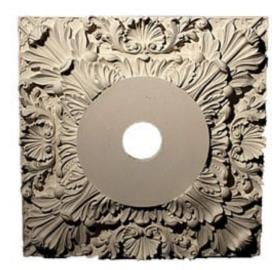

## Approx. 16-3/4" x 16-3/4" x 2" (4-1/2" Bore For Light).

- Hybrid-Resin can be used on the interior or exterior
- Accepts stain or can be painted
- Can be nailed, glued, or screwed
- Beautiful detail unmatched by other materials
- Fraction of the cost of wood
- Perfect for kitchen or bath remodels
- This product qualifies for our Lowest Price Guarantee
- Order now and get our 30 day Price Protection

Item #: CEIL-123B List Price: \$310.40 **\$224.93** (EACH) Save \$85.47 (27%)

Usually ships in 3-5 business days

WIDTH

HEIGHT

**DEPTH** 

16 3/4"

16 <sup>3</sup>/<sub>4</sub>"

2"