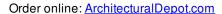

## Approx. 16-3/4" x 16-3/4" x 2" (4-1/2" Bore For Light).

- Hybrid-Resin can be used on the interior or exterior
- Accepts stain or can be painted
- Can be nailed, glued, or screwed
- Beautiful detail unmatched by other materials
- Fraction of the cost of wood
- Perfect for kitchen or bath remodels
- This product qualifies for our Lowest Price Guarantee
- Order now and get our 30 day Price Protection

Item #: CEIL-123B List Price: \$310.40 **\$224.93** (EACH) Save \$85.47 (27%)

Usually ships in 3-5 business days

WIDTH

HEIGHT

**DEPTH** 

16 3/4"

16 <sup>3</sup>/<sub>4</sub>"

2"