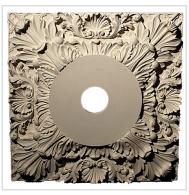

## Approx. 16-3/4" x 16-3/4" x 2" (6-1/2" Bore for Light).

- Hybrid-Resin can be used on the interior or exterior
- Accepts stain or can be painted
- Can be nailed, glued, or screwed
- Beautiful detail unmatched by other materials
- Fraction of the cost of wood
- Perfect for kitchen or bath remodels
- This product qualifies for our Lowest Price Guarantee
- Order now and get our 30 day Price Protection

Item #: CEIL-123C List Price: \$310.40 **\$224.93** (EACH) Save \$85.47 (27%)

Usually ships in 3-5 business days

WIDTH

HEIGHT

**DEPTH** 

16 3/4"

16 <sup>3</sup>/<sub>4</sub>"

2"

## **MORE IMAGES**