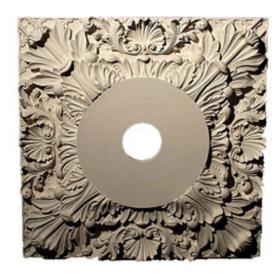

## Approx. 16-3/4" x 16-3/4" x 2" (6-1/2" Bore for Light).

- Hybrid-Resin can be used on the interior or exterior
- Accepts stain or can be painted
- Can be nailed, glued, or screwed
- Beautiful detail unmatched by other materials
- Fraction of the cost of wood
- Perfect for kitchen or bath remodels
- This product qualifies for our Lowest Price Guarantee
- Order now and get our 30 day Price Protection

Item #: CEIL-123C List Price: \$310.40 **\$224.93** (EACH) Save \$85.47 (27%)

Usually ships in 3-5 business days

WIDTH

HEIGHT

**DEPTH** 

16 3/4"

16 <sup>3</sup>/<sub>4</sub>"

2"