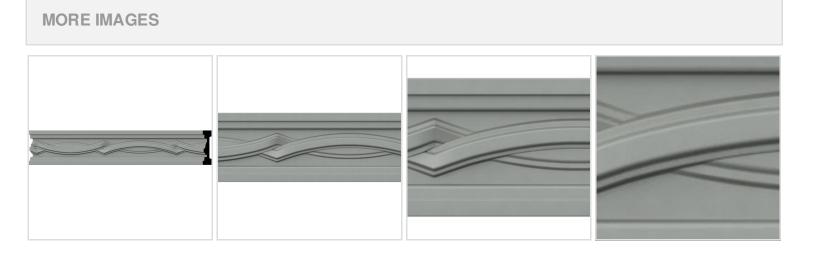

## 1 7/8"H x 1/2"P x 94 1/2"L, (4" Repeat), Cole Chair Rail

- Similar density to that of pine
- Beautiful details and design
- Factory primed and ready for paint
- Can be painted or faux finished
- Lightweight for easy installation
- This product qualifies for our Lowest Price Guarantee
- Order now and get our 30 day Price Protection

## **DESCRIPTION**

Our beautiful chair rail adds a decorative, historic, feel to walls, ceilings and furniture pieces. They are made from a high density urethane which gives each piece the unique details that mimic that of traditional plaster and wood designs, but at a fraction of the weight. This means a simple and easy installation for you. These are also commonly used for an inexpensive wainscot look.