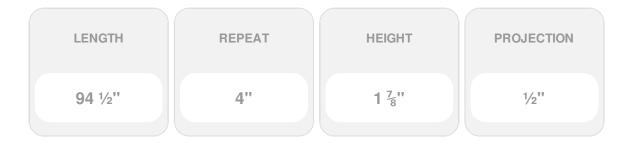

## 1 7/8"H x 1/2"P x 94 1/2"L, (4" Repeat), Cole Chair Rail

- Similar density to that of pine
- Beautiful details and design
- Factory primed and ready for paint
- Can be painted or faux finished
- Lightweight for easy installation
- This product qualifies for our Lowest Price Guarantee
- Order now and get our 30 day Price Protection

## **DESCRIPTION**

Our beautiful chair rail adds a decorative, historic, feel to walls, ceilings and furniture pieces. They are made from a high density urethane which gives each piece the unique details that mimic that of traditional plaster and wood designs, but at a fraction of the weight. This means a simple and easy installation for you. These are also commonly used for an inexpensive wainscot look.