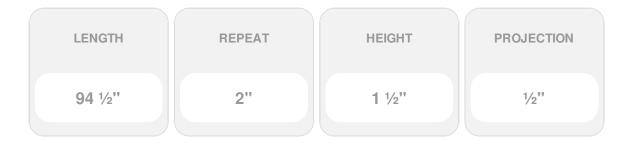

## 1 1/2"H x 1/2"P x 94 1/2"L, (2" Repeat), Federal Chair Rail

- Similar density to that of pine
- Beautiful details and design
- Factory primed and ready for paint
- Can be painted or faux finished
- Lightweight for easy installation
- This product qualifies for our Lowest Price Guarantee
- Order now and get our 30 day Price Protection