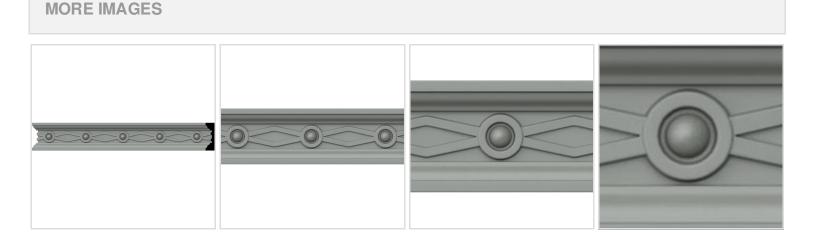

## 1 1/2"H x 1/2"P x 94 1/2"L, (2" Repeat), Federal Chair Rail

- Similar density to that of pine
- Beautiful details and design
- Factory primed and ready for paint
- Can be painted or faux finished
- Lightweight for easy installation
- This product qualifies for our Lowest Price Guarantee
- Order now and get our 30 day Price Protection

## **DESCRIPTION**

Our beautiful chair rail adds a decorative, historic, feel to walls, ceilings and furniture pieces. They are made from a high density urethane which gives each piece the unique details that mimic that of traditional plaster and wood designs, but at a fraction of the weight. This means a simple and easy installation for you. These are also commonly used for an inexpensive wainscot look.