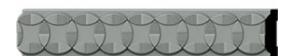

## 1 7/8"H x 1/2"P x 94 1/2"L, (1 1/8" Repeat), Cole Chair Rail

- Modeled after original historical patterns and designs
- Solid urethane for maximum durability and detail
- Lightweight for quick and easy installation
- Factory primed and ready for paint or faux finish
- Can be cut, drilled, glued, or screwed
- Can be used on the interior or exterior
- This product qualifies for our Lowest Price Guarantee
- Order now and get our 30 day Price Protection

## **DESCRIPTION**

Our beautiful chair rail adds a decorative, historic, feel to walls, ceilings and furniture pieces. They are made from a high density urethane which gives each piece the unique details that mimic that of traditional plaster and wood designs, but at a fraction of the weight. This means a simple and easy installation for you. These are also commonly used for an inexpensive wainscot look.