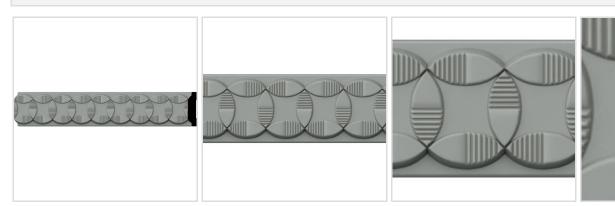

## **MORE IMAGES**

## **DESCRIPTION**

Our beautiful chair rail adds a decorative, historic, feel to walls, ceilings and furniture pieces. They are made from a high density urethane which gives each piece the unique details that mimic that of traditional plaster and wood designs, but at a fraction of the weight. This means a simple and easy installation for you. These are also commonly used for an inexpensive wainscot look.