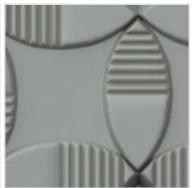

## **DESCRIPTION**

Our beautiful chair rail adds a decorative, historic, feel to walls, ceilings and furniture pieces. They are made from a high density urethane which gives each piece the unique details that mimic that of traditional plaster and wood designs, but at a fraction of the weight. This means a simple and easy installation for you. These are also commonly used for an inexpensive wainscot look.