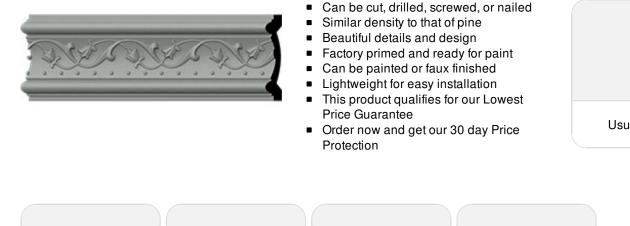

## 3 7/8"H x 3/4"P x 94 1/2"L, (4 1/8" Repeat), Marcella **Running Leaf Chair Rail**

Can be cut, drilled, screwed, or nailed

Item #: CHA03X00MA List Price: \$20.07 \$14.54 (EACH)

Save \$5.53 (27%)

Usually ships in 24-72 hours

## DESCRIPTION

Our beautiful chair rail adds a decorative, historic, feel to walls, ceilings and furniture pieces. They are made from a high density urethane which gives each piece the unique details that mimic that of traditional plaster and wood designs, but at a fraction of the weight. This means a simple and easy installation for you. These are also commonly used for an inexpensive wainscot look.