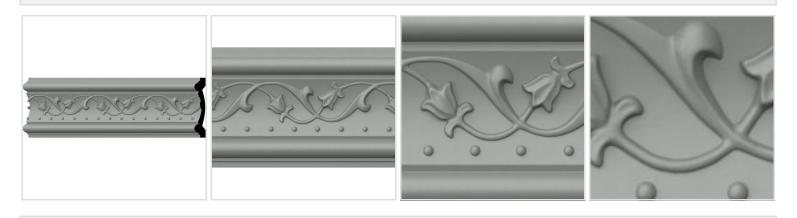

## **MORE IMAGES**

## DESCRIPTION

Our beautiful chair rail adds a decorative, historic, feel to walls, ceilings and furniture pieces. They are made from a high density urethane which gives each piece the unique details that mimic that of traditional plaster and wood designs, but at a fraction of the weight. This means a simple and easy installation for you. These are also commonly used for an inexpensive wainscot look.