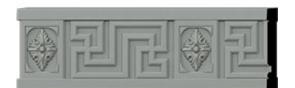

## **DESCRIPTION**

Our beautiful chair rail adds a decorative, historic, feel to walls, ceilings and furniture pieces. They are made from a high density urethane which gives each piece the unique details that mimic that of traditional plaster and wood designs, but at a fraction of the weight. This means a simple and easy installation for you. These are also commonly used for an inexpensive wainscot look.