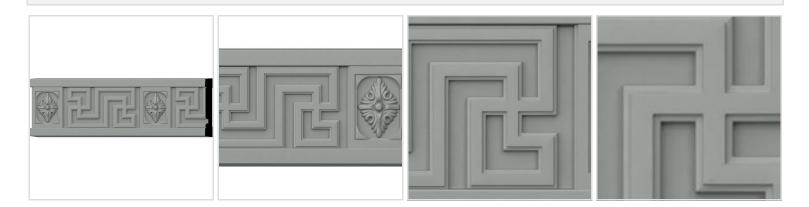

## **MORE IMAGES**

## **DESCRIPTION**

Our beautiful chair rail adds a decorative, historic, feel to walls, ceilings and furniture pieces. They are made from a high density urethane which gives each piece the unique details that mimic that of traditional plaster and wood designs, but at a fraction of the weight. This means a simple and easy installation for you. These are also commonly used for an inexpensive wainscot look.