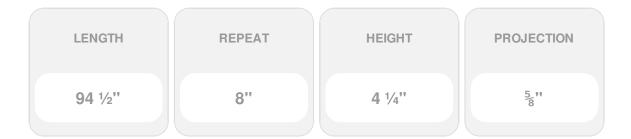

- Can be cut, drilled, screwed, or nailed
- Similar density to that of pine
- Beautiful details and design
- Factory primed and ready for paint
- Can be painted or faux finished
- Lightweight for easy installation
- This product qualifies for our Lowest Price Guarantee
- Order now and get our 30 day Price Protection

## **DESCRIPTION**

Our beautiful chair rail adds a decorative, historic, feel to walls, ceilings and furniture pieces. They are made from a high density urethane which gives each piece the unique details that mimic that of traditional plaster and wood designs, but at a fraction of the weight. This means a simple and easy installation for you. These are also commonly used for an inexpensive wainscot look.