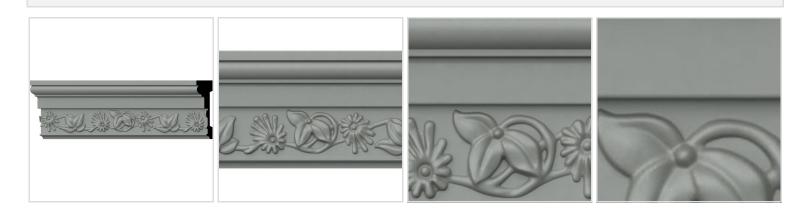

## 4"H x 1 1/8"P x 94 1/2"L, (6 3/8" Repeat), Dylan Spring Chair Rail

- Can be cut, drilled, screwed, or nailed
- Similar density to that of pine
- Beautiful details and design
- Factory primed and ready for paint
- Can be painted or faux finished
- Lightweight for easy installation
- This product qualifies for our Lowest Price Guarantee
- Order now and get our 30 day Price Protection

## **DESCRIPTION**

Our beautiful chair rail adds a decorative, historic, feel to walls, ceilings and furniture pieces. They are made from a high density urethane which gives each piece the unique details that mimic that of traditional plaster and wood designs, but at a fraction of the weight. This means a simple and easy installation for you. These are also commonly used for an inexpensive wainscot look.