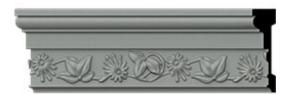

## 4"H x 1 1/8"P x 94 1/2"L, (6 3/8" Repeat), Dylan Spring Chair Rail

- Can be cut, drilled, screwed, or nailed
- Similar density to that of pine
- Beautiful details and design
- Factory primed and ready for paint
- Can be painted or faux finished
- Lightweight for easy installation
- This product qualifies for our Lowest Price Guarantee
- Order now and get our 30 day Price Protection