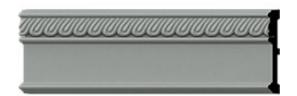

## 4 3/8"H x 5/8"P x 94 1/2"L, (1" Repeat), Orleans Chair Rail

- Modeled after original historical patterns and designs
- Solid urethane for maximum durability and detail
- Lightweight for quick and easy installation
- Factory primed and ready for paint or faux finish
- Can be cut, drilled, glued, or screwed
- Can be used on the interior or exterior
- This product qualifies for our Lowest Price Guarantee
- Order now and get our 30 day Price Protection

## **DESCRIPTION**

Our beautiful chair rail adds a decorative, historic, feel to walls, ceilings and furniture pieces. They are made from a high density urethane which gives each piece the unique details that mimic that of traditional plaster and wood designs, but at a fraction of the weight. This means a simple and easy installation for you. These are also commonly used for an inexpensive wainscot look.