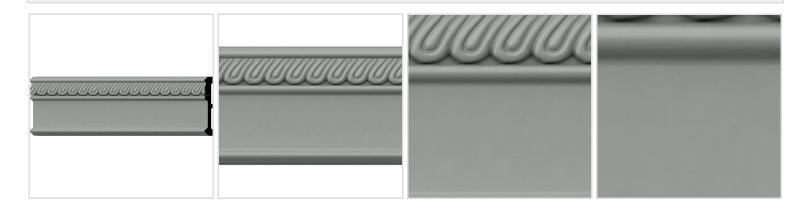

## **MORE IMAGES**

## **DESCRIPTION**

Our beautiful chair rail adds a decorative, historic, feel to walls, ceilings and furniture pieces. They are made from a high density urethane which gives each piece the unique details that mimic that of traditional plaster and wood designs, but at a fraction of the weight. This means a simple and easy installation for you. These are also commonly used for an inexpensive wainscot look.