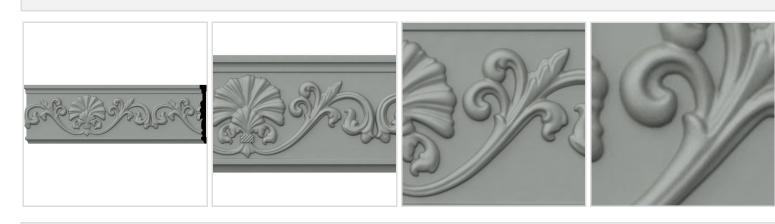

## **MORE IMAGES**

## **DESCRIPTION**

Our beautiful chair rail adds a decorative, historic, feel to walls, ceilings and furniture pieces. They are made from a high density urethane which gives each piece the unique details that mimic that of traditional plaster and wood designs, but at a fraction of the weight. This means a simple and easy installation for you. These are also commonly used for an inexpensive wainscot look.