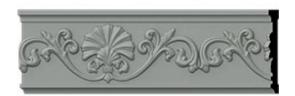

## 5"H x 5/8"P x 94 1/2"L, (10 5/8" Repeat), Millin Chair Rail

- Modeled after original historical patterns and designs
- Solid urethane for maximum durability and detail
- Lightweight for quick and easy installation
- Factory primed and ready for paint or faux finish
- Can be cut, drilled, glued, or screwed
- Can be used on the interior or exterior
- This product qualifies for our Lowest Price Guarantee
- Order now and get our 30 day Price Protection

## **DESCRIPTION**

Our beautiful chair rail adds a decorative, historic, feel to walls, ceilings and furniture pieces. They are made from a high density urethane which gives each piece the unique details that mimic that of traditional plaster and wood designs, but at a fraction of the weight. This means a simple and easy installation for you. These are also commonly used for an inexpensive wainscot look.