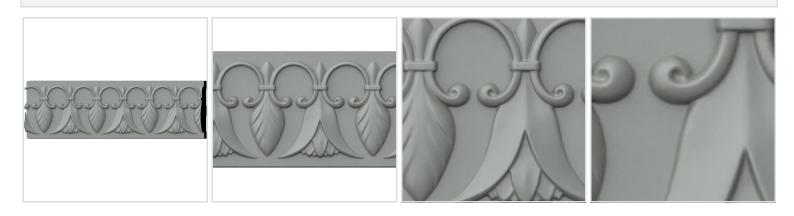

## DESCRIPTION

Our beautiful chair rail adds a decorative, historic, feel to walls, ceilings and furniture pieces. They are made from a high density urethane which gives each piece the unique details that mimic that of traditional plaster and wood designs, but at a fraction of the weight. This means a simple and easy installation for you. These are also commonly used for an inexpensive wainscot look.