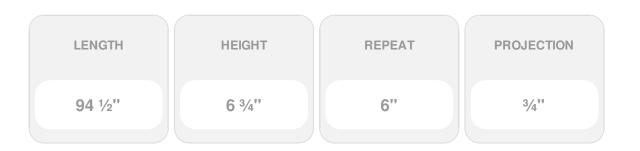

## 6 3/4"H x 3/4"P x 94 1/2"L, (6" Repeat), Springtime Chair Rail

Can be cut, drilled, screwed, or nailed 

Protection

Item #: CHA06X00SP List Price: \$39.07 \$28.31 (EACH)

Save \$10.76 (27%)

Usually ships in 24-72 hours