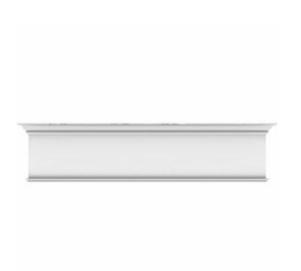

## 39"W x 9 1/2"H Crosshead, Smooth

- Eye-catching style for your door or windows
- Lightweight and easy to install
- Low maintenance product
- An answer for both indoor and outdoor applications
- Optional trim to add further depth and personality
- Add pilasters and pediments for an extraordinary look
- This product qualifies for our Lowest Price Guarantee
- Order now and get our 30 day Price Protection