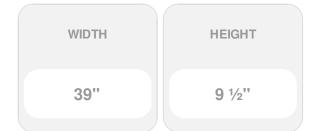

## 39"W x 9 1/2"H Crosshead, Smooth

- Eye-catching style for your door or windows
- Lightweight and easy to install
- Low maintenance product
- An answer for both indoor and outdoor applications
- Optional trim to add further depth and personality
- Add pilasters and pediments for an extraordinary look
- This product qualifies for our Lowest Price Guarantee
- Order now and get our 30 day Price Protection