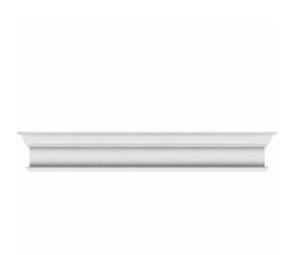

## 33"W x 5 1/2"H Crosshead, Smooth

- Eye-catching style for your door or windows
- Lightweight and easy to install
- Low maintenance product
- An answer for both indoor and outdoor applications
- Optional trim to add further depth and personality
- Add pilasters and pediments for an extraordinary look
- This product qualifies for our Lowest Price Guarantee
- Order now and get our 30 day Price Protection