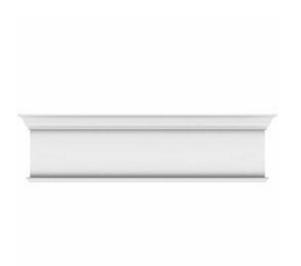

## 33"W x 9 1/2"H Crosshead, Smooth

- Eye-catching style for your door or windows
- Lightweight and easy to install
- Low maintenance product
- An answer for both indoor and outdoor applications
- Optional trim to add further depth and personality
- Add pilasters and pediments for an extraordinary look
- This product qualifies for our Lowest Price Guarantee
- Order now and get our 30 day Price Protection