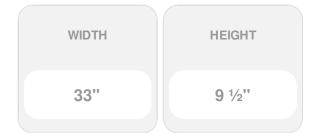

## 33"W x 9 1/2"H Crosshead, Smooth

- Eye-catching style for your door or windows
- Lightweight and easy to install
- Low maintenance product
- An answer for both indoor and outdoor applications
- Optional trim to add further depth and personality
- Add pilasters and pediments for an extraordinary look
- This product qualifies for our Lowest Price Guarantee
- Order now and get our 30 day Price Protection

Item #: CHTD33X9-5 List Price: \$46.58 \$33.75 (EACH) Save \$12.83 (27%)

Usually ships in 4-5 weeks