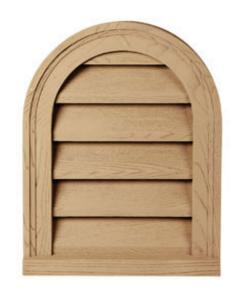

## 14"W x 18"H x 2"P Brick Mould Style Timber Cathedral Louver, Non-Functional

- Manufactured out of Urethane
- An easy way to enhance the look of your home
- Fully primed and ready for paint
- Can withstand temperatures of up to 140°F
- Lightweight and easy to install
- Urethane expertly withstands water and natural elements
- This product qualifies for our Lowest Price Guarantee
- Order now and get our 30 day Price Protection

Item #: CLV14X18S List Price: \$50.23 **\$36.40** (EACH) Save \$13.83 (27%)

Usually ships in 4-5 weeks

WIDTH 14"

PROJECTION
2"