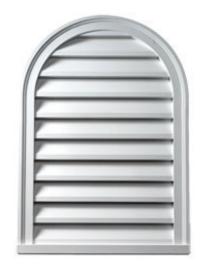

## 18"W x 30"H x 2"P Brick Mould Style Cathedral Louver, Non-Functional

- Manufactured out of Urethane
- An easy way to enhance the look of your home
- Fully primed and ready for paint
- Can withstand temperatures of up to 140°F
- Lightweight and easy to install
- Urethane expertly withstands water and natural elements
- This product qualifies for our Lowest Price Guarantee
- Order now and get our 30 day Price Protection