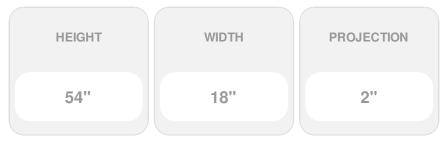

## 18"W x 54"H x 2"P Brick Mould Style Cathedral Louver, Non-Functional

- Manufactured out of Urethane
- An easy way to enhance the look of your home
- Fully primed and ready for paint
- Can withstand temperatures of up to 140°F
- Lightweight and easy to install
- Urethane expertly withstands water and natural elements
- This product qualifies for our Lowest Price Guarantee
- Order now and get our 30 day Price Protection