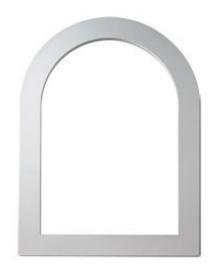

## 22 3/16"IW x 31 11/16"H Inside x 1"P, 3 1/2" Trim, Flat Trim for Cathedral Louver CLV22X31 & FCLV22X31

- Manufactured out of Urethane
- An easy way to enhance the look of your home
- Fully primed and ready for paint
- Can withstand temperatures of up to 140°F
- Lightweight and easy to install
- Urethane expertly withstands water and natural elements
- This product qualifies for our Lowest Price Guarantee
- Order now and get our 30 day Price Protection

Item #: CLV22X31X4F List Price: \$45.29 \$32.82 (EACH) Save \$12.47 (27%)

Usually ships in 5-7 business days