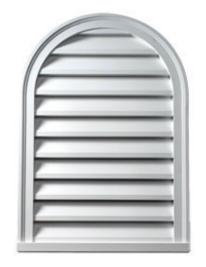

## 24"W x 48"H x 2"P Brick Mould Style Cathedral Louver, Non-Functional

- Manufactured out of Urethane
- An easy way to enhance the look of your home
- Fully primed and ready for paint
- Can withstand temperatures of up to 140°F
- Lightweight and easy to install
- Urethane expertly withstands water and natural elements
- This product qualifies for our Lowest Price Guarantee
- Order now and get our 30 day Price Protection