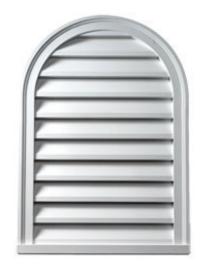

## 28"W x 43"H x 2"P Brick Mould Style Cathedral Louver, Non-Functional

- Manufactured out of Urethane
- An easy way to enhance the look of your home
- Fully primed and ready for paint
- Can withstand temperatures of up to 140°F
- Lightweight and easy to install
- Urethane expertly withstands water and natural elements
- This product qualifies for our Lowest Price Guarantee
- Order now and get our 30 day Price Protection