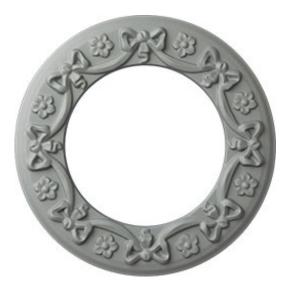

## 12 1/4"OD x 7 1/2"ID x 7/8"P Ribbon with Bow Ceiling Medallion (Fits Canopies up to 7 1/2")

- Lightweight for quick and easy installation
- Exquisite detail with huge collection of exclusive designs
- Can be cut, drilled, glued or screwed with common tools
- Factory primed and ready for paint or faux finish
- Add a high-end upgrade inexpensively
- Instant renovation with minimal time and effort
- This product qualifies for our Lowest Price Guarantee
- Order now and get our 30 day Price Protection

Item #: CM12RI List Price: \$19.67 **\$14.25** (EACH)

Save \$5.42 (27%)

Usually ships in 24-72 hours

| OUTSIDE DIAMETER | INSIDE DIAMETER | CANOPY | PROJECTION |
|------------------|-----------------|--------|------------|
| 12 1⁄4"          | 7 1/2"          | 7 1⁄2" | 7/8"       |