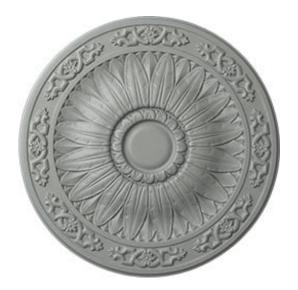

## 20 1/4"OD x 1 1/2"P Lunel Ceiling Medallion (Fits Canopies up to 3 3/4")

- Lightweight for quick and easy installation
- Exquisite detail with huge collection of exclusive designs
- Can be cut, drilled, glued or screwed with common tools
- Factory primed and ready for paint or faux finish
- Add a high-end upgrade inexpensively
- Instant renovation with minimal time and effort
- This product qualifies for our Lowest Price Guarantee
- Order now and get our 30 day Price Protection

Item #: CM20LU List Price: \$33.53 **\$24.30** (EACH) Save \$9.23 (27%)

Usually ships in 24-72 hours

OUTSIDE DIAMETER CANOPY

20 1/4"

3 3/4"

PROJECTION

1 1/2"

## **DESCRIPTION**

Increase the value of your home with a low-cost easily installed medallion creating a timeless focal point. Completely change the appearance of a drab or older style ceiling. A decorative ceiling medallion can really make a difference by adding a finishing touch to your light fixture. Medallions add dimension and texture, character, and vintage charm with limitless designs to match every decor style. And we offer the largest collection of designs to give you that special look you desire.