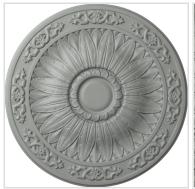

## 20 1/4"OD x 1 1/2"P Lunel Ceiling Medallion (Fits Canopies up to 3 3/4")

- Lightweight for quick and easy installation
- Exquisite detail with huge collection of exclusive designs
- Can be cut, drilled, glued or screwed with common tools
- Factory primed and ready for paint or faux finish
- Add a high-end upgrade inexpensively
- Instant renovation with minimal time and effort
- This product qualifies for our Lowest Price Guarantee
- Order now and get our 30 day Price Protection

Item #: CM20LU List Price: \$33.53 **\$24.30** (EACH) Save \$9.23 (27%)

Usually ships in 24-72 hours

OUTSIDE DIAMETER CANOPY

20 1/4"

3 3/4"

PROJECTION

1 1/2"

## **MORE IMAGES**









## **DESCRIPTION**

Increase the value of your home with a low-cost easily installed medallion creating a timeless focal point. Completely change the appearance of a drab or older style ceiling. A decorative ceiling medallion can really make a difference by adding a finishing touch to your light fixture. Medallions add dimension and texture, character, and vintage charm with limitless designs to match every decor style. And we offer the largest collection of designs to give you that special look you desire.

Order online at: <a href="http://www.architecturaldepot.com/CM20LU.html">http://www.architecturaldepot.com/CM20LU.html</a>

Date Printed: 04/19/2024 - 11:29 pm