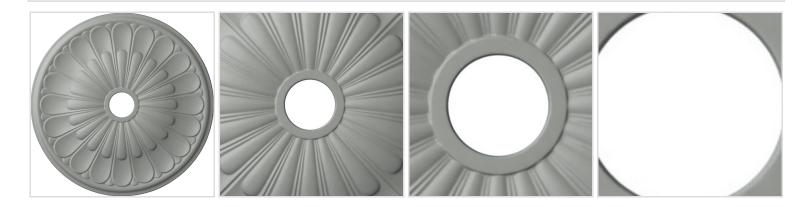

## 26 3/4"OD x 3 5/8"ID x 1 3/8"P Elsinore Ceiling Medallion (Fits Canopies up to 3 5/8")

- Lightweight for quick and easy installation
- Exquisite detail with huge collection of exclusive designs
- Can be cut, drilled, glued or screwed with common tools
- Factory primed and ready for paint or faux finish
- Add a high-end upgrade inexpensively
- Instant renovation with minimal time and effort
- This product qualifies for our Lowest Price Guarantee
- Order now and get our 30 day Price Protection

Item #: CM26EL List Price: \$57.96 **\$42.00** (EACH) Save \$15.96 (27%)

Usually ships in 24-72 hours

| OUTSIDE DIAMETER                 | INSIDE DIAMETER |
|----------------------------------|-----------------|
| 26 <sup>3</sup> / <sub>4</sub> " | 3 58"           |



## **MORE IMAGES**



## **DESCRIPTION**

Increase the value of your home with a low-cost easily installed medallion creating a timeless focal point. Completely change the appearance of a drab or older style ceiling. A decorative ceiling medallion can really make a difference by adding a finishing touch to your light fixture. Medallions add dimension and texture, character, and vintage charm with limitless designs to match every decor style. And we offer the largest collection of designs to give you that special look you desire.

Order online at: http://www.architecturaldepot.com/CM26EL.html

Date Printed: 04/19/2024 - 11:22 am