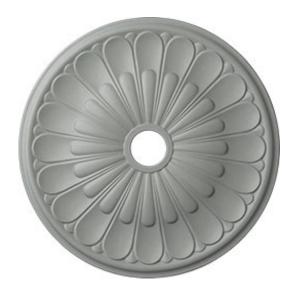

## 26 3/4"OD x 3 5/8"ID x 1 3/8"P Elsinore Ceiling Medallion (Fits Canopies up to 3 5/8")

- Lightweight for quick and easy installation
- Exquisite detail with huge collection of exclusive designs
- Can be cut, drilled, glued or screwed with common tools
- Factory primed and ready for paint or faux finish
- Add a high-end upgrade inexpensively
- Instant renovation with minimal time and effort
- This product qualifies for our Lowest Price Guarantee
- Order now and get our 30 day Price Protection

## **DESCRIPTION**

Increase the value of your home with a low-cost easily installed medallion creating a timeless focal point. Completely change the appearance of a drab or older style ceiling. A decorative ceiling medallion can really make a difference by adding a finishing touch to your light fixture. Medallions add dimension and texture, character, and vintage charm with limitless designs to match every decor style. And we offer the largest collection of designs to give you that special look you desire.