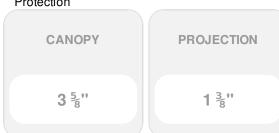

## 26 3/4"OD x 3 5/8"ID x 1 3/8"P Elsinore Ceiling Medallion (Fits Canopies up to 3 5/8")

- Lightweight for quick and easy installation
- Exquisite detail with huge collection of exclusive designs
- Can be cut, drilled, glued or screwed with common tools
- Factory primed and ready for paint or faux finish
- Add a high-end upgrade inexpensively
- Instant renovation with minimal time and effort
- This product qualifies for our Lowest Price Guarantee
- Order now and get our 30 day Price Protection

Item #: CM26EL List Price: \$57.96 **\$42.00** (EACH) Save \$15.96 (27%)

Usually ships in 24-72 hours

| OUTSIDE DIAMETER                 | INSIDE DIAMETER |
|----------------------------------|-----------------|
| 26 <sup>3</sup> / <sub>4</sub> " | 3 58"           |