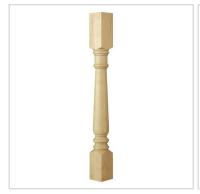

## 3 1/2"W x 1 5/8"D x 34 1/2"H Traditional Double Square Cabinet Column & Leg, Half

- Can support or adorn a center kitchen island, countertop, peninsula, bar, and more.
- Commonly used as support for kitchen islands
- Amazing detail and unmatched beauty
- Furniture grade wood for a perfect finish
- Can be used on fireplace surrounds and furniture
- This product qualifies for our Lowest Price Guarantee
- Order now and get our 30 day Price Protection

Item #:
COL03X03X34DSH\_MATRIX\_OLD
List Price: \$116.80
\$84.64 (EACH)
Save \$32.16 (27%)

Usually ships in 24-72 hours

HEIGHT WIDTH DEPTH

34 ½" 1 ½" 1 ½"

## **MORE IMAGES**









## **DESCRIPTION**

Decorative wood columns can add sophistication or charm to any interior design. Produced with precision workmanship, our collection includes round, square, tapered, weaved, roped and fluted island and bar height wood columns as well as wood table legs and furniture legs, all in a range of styles: Roman Classic, Queen Anne, Arts & Crafts, English Country and more.

Order online at: http://www.architecturaldepot.com/COL03X03X34DSH.html

Date Printed: 04/17/2024 - 6:40 am