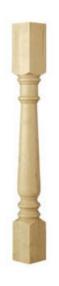

## 3 1/2"W x 1 5/8"D x 34 1/2"H Traditional Double Square Cabinet Column & Leg, Half

- Can support or adorn a center kitchen island, countertop, peninsula, bar, and more.
- Commonly used as support for kitchen islands
- Amazing detail and unmatched beauty
- Furniture grade wood for a perfect finish
- Can be used on fireplace surrounds and furniture
- This product qualifies for our Lowest Price Guarantee
- Order now and get our 30 day Price Protection

Item #:
COL03X03X34DSH\_MATRIX\_OLD
List Price: \$116.80
\$84.64 (EACH)
Save \$32.16 (27%)

Usually ships in 24-72 hours

HEIGHT WIDTH DEPTH

34 ½" 1 ½" 1 ½"