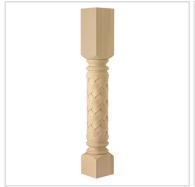

## 5"W x 5"D x 35 1/4"H Classic Roman Weaved Cabinet Column & Leg, Whole

- Can support or adorn a center kitchen island, countertop, peninsula, bar, and more.
- Commonly used as support for kitchen islands
- Amazing detail and unmatched beauty
- Furniture grade wood for a perfect finish
- Can be used on fireplace surrounds and furniture
- This product qualifies for our Lowest Price Guarantee
- Order now and get our 30 day Price Protection

Item #:
COL05X05X35RWW
List Price: \$539.61
\$391.02 (EACH)
Save \$148.59 (27%)

Usually ships in 24-72 hours

HEIGHT WIDTH

35 1/4"

5"

DEPTH
5"

## **MORE IMAGES**









## **DESCRIPTION**

Decorative wood columns can add sophistication or charm to any interior design. Produced with precision workmanship, our collection includes round, square, tapered, weaved, roped and fluted island and bar height wood columns as well as wood table legs and furniture legs, all in a range of styles: Roman Classic, Queen Anne, Arts & Crafts, English Country and more.

Order online at: http://www.architecturaldepot.com/COL05X05X35RWW.html

Date Printed: 04/20/2024 - 1:45 am