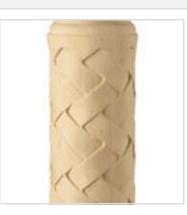

## 5"W x 5"D x 35 1/4"H Classic Roman Weaved Cabinet Column & Leg, Whole

- Can support or adorn a center kitchen island, countertop, peninsula, bar, and more.
- Commonly used as support for kitchen islands
- Amazing detail and unmatched beauty
- Furniture grade wood for a perfect finish
- Can be used on fireplace surrounds and furniture
- This product qualifies for our Lowest Price Guarantee
- Order now and get our 30 day Price Protection

Item #:
COL05X05X35RWW
List Price: \$539.61
\$391.02 (EACH)
Save \$148.59 (27%)

Usually ships in 24-72 hours

HEIGHT WIDTH

35 1/4"

5"

DEPTH
5"

## **MORE IMAGES**









## **DESCRIPTION**

Decorative wood columns can add sophistication or charm to any interior design. Produced with precision workmanship, our collection includes round, square, tapered, weaved, roped and fluted island and bar height wood columns as well as wood table legs and furniture legs, all in a range of styles: Roman Classic, Queen Anne, Arts & Crafts, English Country and more.

Order online at: http://www.architecturaldepot.com/COL05X05X35RWW.html

Date Printed: 04/20/2024 - 1:45 am