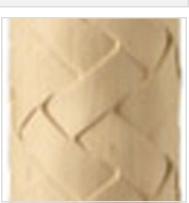

## 5"W x 5"D x 35 1/4"H Classic Roman Weaved Cabinet Column & Leg, Whole

- Can support or adorn a center kitchen island, countertop, peninsula, bar, and more.
- Commonly used as support for kitchen islands
- Amazing detail and unmatched beauty
- Furniture grade wood for a perfect finish
- Can be used on fireplace surrounds and furniture
- This product qualifies for our Lowest Price Guarantee
- Order now and get our 30 day Price Protection

## **DESCRIPTION**

Decorative wood columns can add sophistication or charm to any interior design. Produced with precision workmanship, our collection includes round, square, tapered, weaved, roped and fluted island and bar height wood columns as well as wood table legs and furniture legs, all in a range of styles: Roman Classic, Queen Anne, Arts & Crafts, English Country and more.