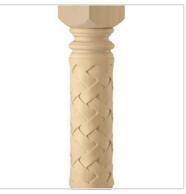

## 5"W x 5"D x 35 1/4"H Classic Roman Weaved Cabinet Column & Leg, Whole

- Can support or adorn a center kitchen island, countertop, peninsula, bar, and more.
- Commonly used as support for kitchen islands
- Amazing detail and unmatched beauty
- Furniture grade wood for a perfect finish
- Can be used on fireplace surrounds and furniture
- This product qualifies for our Lowest Price Guarantee
- Order now and get our 30 day Price Protection

Item #:
COL05X05X35RWW
List Price: \$539.61
\$391.02 (EACH)
Save \$148.59 (27%)

Usually ships in 24-72 hours

HEIGHT WIDTH

35 1/4"

5"

DEPTH
5"

## **MORE IMAGES**









## **DESCRIPTION**

Decorative wood columns can add sophistication or charm to any interior design. Produced with precision workmanship, our collection includes round, square, tapered, weaved, roped and fluted island and bar height wood columns as well as wood table legs and furniture legs, all in a range of styles: Roman Classic, Queen Anne, Arts & Crafts, English Country and more.

Order online at: http://www.architecturaldepot.com/COL05X05X35RWW.html

Date Printed: 04/20/2024 - 1:45 am