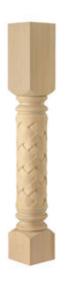

## 5"W x 5"D x 35 1/4"H Classic Roman Weaved Cabinet Column & Leg, Whole

- Can support or adorn a center kitchen island, countertop, peninsula, bar, and more.
- Commonly used as support for kitchen islands
- Amazing detail and unmatched beauty
- Furniture grade wood for a perfect finish
- Can be used on fireplace surrounds and furniture
- This product qualifies for our Lowest Price Guarantee
- Order now and get our 30 day Price Protection

## **DESCRIPTION**

Decorative wood columns can add sophistication or charm to any interior design. Produced with precision workmanship, our collection includes round, square, tapered, weaved, roped and fluted island and bar height wood columns as well as wood table legs and furniture legs, all in a range of styles: Roman Classic, Queen Anne, Arts & Crafts, English Country and more.