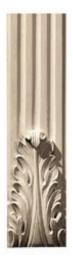

## Approx. 3-1/4"W x 3/4" Thick x 4' Tall flat front with concave flutes with carved leaf.

- Hybrid-Resin can be used on the interior or exterior
- Accepts stain or can be painted
- Can be nailed, glued, or screwed
- Beautiful detail unmatched by other materials
- Fraction of the cost of wood
- Perfect for kitchen or bath remodels
- This product qualifies for our Lowest Price Guarantee
- Order now and get our 30 day Price Protection

Item #: COLM-107A-4 List Price: \$165.50 **\$119.93** (EACH) Save \$45.57 (27%)

Usually ships in 3-5 business days

LENGTH WIDTH DEPTH

48" 3 1/4" 3/4"