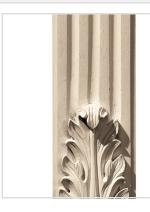

## Approx. 3-1/4"W x 3/4" Thick x 4' Tall flat front with concave flutes with carved leaf.

- Hybrid-Resin can be used on the interior or exterior
- Accepts stain or can be painted
- Can be nailed, glued, or screwed
- Beautiful detail unmatched by other materials
- Fraction of the cost of wood
- Perfect for kitchen or bath remodels
- This product qualifies for our Lowest Price Guarantee
- Order now and get our 30 day Price Protection

Item #: COLM-107A-4 List Price: \$165.50 **\$119.93** (EACH) Save \$45.57 (27%)

Usually ships in 3-5 business days

LENGTH WIDTH DEPTH

48" 3 1/4" 3/4"