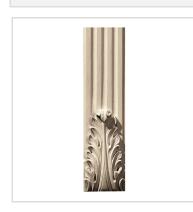

## Approx. 3-1/4"W x 3/4" Thick x 4' Tall flat front with concave flutes with carved leaf.

- Hybrid-Resin can be used on the interior or exterior
- Accepts stain or can be painted
- Can be nailed, glued, or screwed
- Beautiful detail unmatched by other materials
- Fraction of the cost of wood
- Perfect for kitchen or bath remodels
- This product qualifies for our Lowest Price Guarantee
- Order now and get our 30 day Price Protection

Item #: COLM-107A-4 List Price: \$165.50 **\$119.93** (EACH) Save \$45.57 (27%)

Usually ships in 3-5 business days

LENGTH WIDTH DEPTH

48" 3 1/4" 3/4"