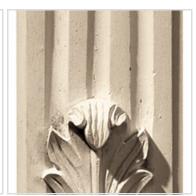

## Approx. 3-1/4"W x 3/4" Thick x 4' Tall flat front with concave flutes with carved leaf.

- Hybrid-Resin can be used on the interior or exterior
- Accepts stain or can be painted
- Can be nailed, glued, or screwed
- Beautiful detail unmatched by other materials
- Fraction of the cost of wood
- Perfect for kitchen or bath remodels
- This product qualifies for our Lowest Price Guarantee
- Order now and get our 30 day Price Protection

Item #: COLM-107A-4 List Price: \$165.50 **\$119.93** (EACH) Save \$45.57 (27%)

Usually ships in 3-5 business days

LENGTH WIDTH DEPTH

48" 3 1/4" 3/4"