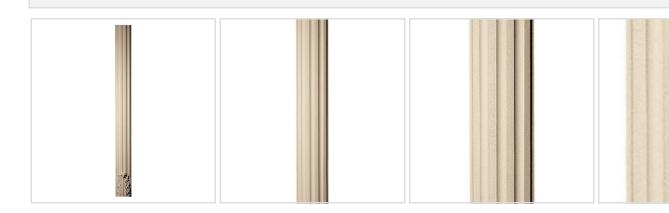

## Approx. 4-1/2"W x 1" Thick x 4' Tall radius front with concave flutes with carved leaf.

- Hybrid-Resin can be used on the interior or exterior
- Accepts stain or can be painted
- Can be nailed, glued, or screwed
- Beautiful detail unmatched by other materials
- Fraction of the cost of wood
- Perfect for kitchen or bath remodels
- This product qualifies for our Lowest Price Guarantee
- Order now and get our 30 day Price Protection

Item #: COLM-108B-4 List Price: \$186.20 **\$134.93** (EACH) Save \$51.27 (27%)

Usually ships in 3-5 business days



## **MORE IMAGES**



## WE ARE HERE FOR YOU...

## **Our Selection**

Having the right tools at the right time is crucial. So is having the right products at the right price. We are not bound by a single warehouse location and limited style or size availabilities. We work directly with over 70 different manufacturers nationwide. This means we have direct control on availability, customizability, and quality.

Order online at: http://www.architecturaldepot.com/COLM-108B-4.html

Date Printed: 04/25/2024 - 7:54 pm