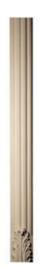

## Approx. 4-1/2"W x 1" Thick x 4' Tall radius front with concave flutes with carved leaf.

- Hybrid-Resin can be used on the interior or exterior
- Accepts stain or can be painted
- Can be nailed, glued, or screwed
- Beautiful detail unmatched by other materials
- Fraction of the cost of wood
- Perfect for kitchen or bath remodels
- This product qualifies for our Lowest Price Guarantee
- Order now and get our 30 day Price Protection