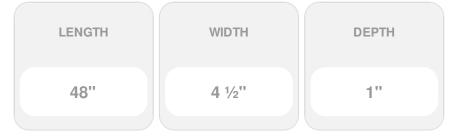

## Approx. 4-1/2"W x 1" Thick x 4' Tall radius front with concave flutes with carved leaf.

- Hybrid-Resin can be used on the interior or exterior
- Accepts stain or can be painted
- Can be nailed, glued, or screwed
- Beautiful detail unmatched by other materials
- Fraction of the cost of wood
- Perfect for kitchen or bath remodels
- This product qualifies for our Lowest Price Guarantee
- Order now and get our 30 day Price Protection