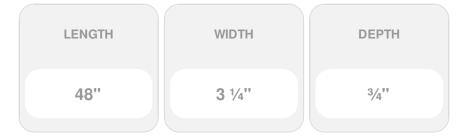

## Approx. 3-1/4"W x 3/4" Thick x 4' Tall flat front with concave flutes plain design.

- Hybrid-Resin can be used on the interior or exterior
- Accepts stain or can be painted
- Can be nailed, glued, or screwed
- Beautiful detail unmatched by other materials
- Fraction of the cost of wood
- Perfect for kitchen or bath remodels
- This product qualifies for our Lowest Price Guarantee
- Order now and get our 30 day Price Protection