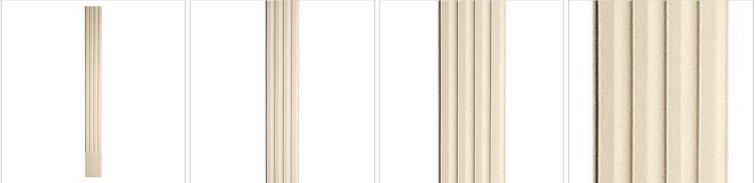

## Approx. 3-1/4"W x 3/4" Thick x 4' Tall flat front with concave flutes plain design.

- Hybrid-Resin can be used on the interior or exterior
- Accepts stain or can be painted
- Can be nailed, glued, or screwed
- Beautiful detail unmatched by other materials
- Fraction of the cost of wood
- Perfect for kitchen or bath remodels
- This product qualifies for our Lowest Price Guarantee
- Order now and get our 30 day Price Protection

Item #: COLM-113A-4 List Price: \$144.80 **\$104.93** (EACH) Save \$39.87 (27%)

Usually ships in 3-5 business days



## MORE IMAGES



## WE ARE HERE FOR YOU...

## **Our Selection**

Having the right tools at the right time is crucial. So is having the right products at the right price. We are not bound by a single warehouse location and limited style or size availabilities. We work directly with over 70 different manufacturers nationwide. This means we have direct control on availability, customizability, and quality.

Order online at: http://www.architecturaldepot.com/COLM-113A-4.html

Date Printed: 04/18/2024 - 1:50 pm