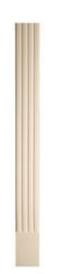

## Approx. 3-1/4"W x 3/4" Thick x 4' Tall flat front with concave flutes plain design.

- Hybrid-Resin can be used on the interior or exterior
- Accepts stain or can be painted
- Can be nailed, glued, or screwed
- Beautiful detail unmatched by other materials
- Fraction of the cost of wood
- Perfect for kitchen or bath remodels
- This product qualifies for our Lowest Price Guarantee
- Order now and get our 30 day Price Protection