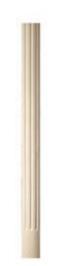

## Approx. 4-1/2"W x 1" Thick x 8' Tall radius front with concave flutes plain design.

- Hybrid-Resin can be used on the interior or exterior
- Accepts stain or can be painted
- Can be nailed, glued, or screwed
- Beautiful detail unmatched by other materials
- Fraction of the cost of wood
- Perfect for kitchen or bath remodels
- This product qualifies for our Lowest Price Guarantee
- Order now and get our 30 day Price Protection