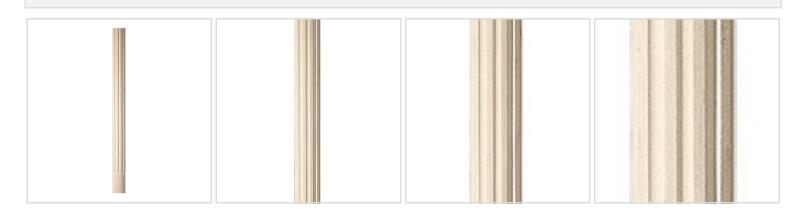

## Approx. 4-1/2"W x 1" Thick x 8' Tall radius front with concave flutes plain design.

- Hybrid-Resin can be used on the interior or exterior
- Accepts stain or can be painted
- Can be nailed, glued, or screwed
- Beautiful detail unmatched by other materials
- Fraction of the cost of wood
- Perfect for kitchen or bath remodels
- This product qualifies for our Lowest Price Guarantee
- Order now and get our 30 day Price Protection

Item #: COLM-114B-8 List Price: \$331.10 **\$239.93** (EACH) Save \$91.17 (27%)

Usually ships in 3-5 business days



## **MORE IMAGES**



## WE ARE HERE FOR YOU...

## **Our Selection**

Having the right tools at the right time is crucial. So is having the right products at the right price. We are not bound by a single warehouse location and limited style or size availabilities. We work directly with over 70 different manufacturers nationwide. This means we have direct control on availability, customizability, and quality.

Order online at: http://www.architecturaldepot.com/COLM-114B-8.html

Date Printed: 04/19/2024 - 4:25 am