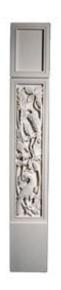

## Approx. 3-1/4"W x 1-1/4" Thick x 35-3/4" Tall. Montecito column.

- Hybrid-Resin can be used on the interior or exterior
- Accepts stain or can be painted
- Can be nailed, glued, or screwed
- Beautiful detail unmatched by other materials
- Fraction of the cost of wood
- Perfect for kitchen or bath remodels
- This product qualifies for our Lowest Price Guarantee
- Order now and get our 30 day Price Protection

Item #: COLM-131A-2R List Price: \$206.90 **\$149.93** (EACH) Save \$56.97 (27%)

Usually ships in 3-5 business days

LENGTH WIDTH DEPTH

35 3/4" 1 1/4"