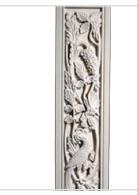

## Approx. 3-1/4"W x 1-1/4" Thick x 35-3/4" Tall. Montecito column.

- Hybrid-Resin can be used on the interior or exterior
- Accepts stain or can be painted
- Can be nailed, glued, or screwed
- Beautiful detail unmatched by other materials
- Fraction of the cost of wood
- Perfect for kitchen or bath remodels
- This product qualifies for our Lowest Price Guarantee
- Order now and get our 30 day Price Protection

Item #: COLM-131A-2R List Price: \$206.90 **\$149.93** (EACH) Save \$56.97 (27%)

Usually ships in 3-5 business days

LENGTH WIDTH DEPTH

35 3/4" 1 1/4"

## **MORE IMAGES**









## WE ARE HERE FOR YOU...

## **Our Selection**

Having the right tools at the right time is crucial. So is having the right products at the right price. We are not bound by a single warehouse location and limited style or size availabilities. We work directly with over 70 different manufacturers nationwide. This means we have direct control on availability, customizability, and quality.

Order online at: http://www.architecturaldepot.com/COLM-131A-2R.html

Date Printed: 04/19/2024 - 11:24 am