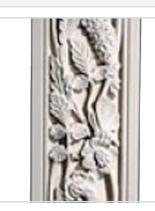

## Approx. 3-1/4"W x 1-1/4" Thick x 35-3/4" Tall. Montecito column.

- Hybrid-Resin can be used on the interior or exterior
- Accepts stain or can be painted
- Can be nailed, glued, or screwed
- Beautiful detail unmatched by other materials
- Fraction of the cost of wood
- Perfect for kitchen or bath remodels
- This product qualifies for our Lowest Price Guarantee
- Order now and get our 30 day Price Protection

Item #: COLM-131A-2R List Price: \$206.90 **\$149.93** (EACH) Save \$56.97 (27%)

Usually ships in 3-5 business days

LENGTH WIDTH DEPTH

35 3/4" 1 1/4"

## **MORE IMAGES**









## WE ARE HERE FOR YOU...

## **Our Selection**

Having the right tools at the right time is crucial. So is having the right products at the right price. We are not bound by a single warehouse location and limited style or size availabilities. We work directly with over 70 different manufacturers nationwide. This means we have direct control on availability, customizability, and quality.

Order online at: http://www.architecturaldepot.com/COLM-131A-2R.html

Date Printed: 04/19/2024 - 11:24 am