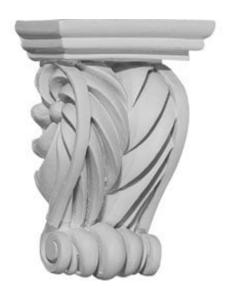

## 2 5/8"W x 1 3/8"D x 3 5/8"H Alexandria Corbel

- Can support up to 20lbs with proper installation
- Can be cut, drilled, glued, or screwed
- Factory primed and ready for paint or faux finish
- Can be used on the interior or exterior
- High Density urethane for maximum durability and detail
- Modeled after original historical patterns and designs
- This product qualifies for our Lowest Price Guarantee
- Order now and get our 30 day Price Protection

Item #: COR02X01X03AL List Price: \$4.54 **\$3.29** (EACH) Save \$1.25 (27%)

Usually ships in 24-72 hours

| 3 ½" 2 ½" 1 ½" | HEIGHT                          | WIDTH             | DEPTH |
|----------------|---------------------------------|-------------------|-------|
|                | 3 <sup>5</sup> / <sub>8</sub> " | 2 <sup>5</sup> 8" | 1 38" |