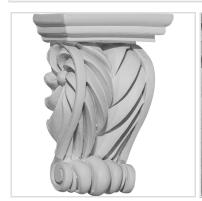

## 2 5/8"W x 1 3/8"D x 3 5/8"H Alexandria Corbel

- Can support up to 20lbs with proper installation
- Can be cut, drilled, glued, or screwed
- Factory primed and ready for paint or faux finish
- Can be used on the interior or exterior
- High Density urethane for maximum durability and detail
- Modeled after original historical patterns and designs
- This product qualifies for our Lowest Price Guarantee
- Order now and get our 30 day Price Protection

Item #: COR02X01X03AL List Price: \$4.54 **\$3.29** (EACH) Save \$1.25 (27%)

Usually ships in 24-72 hours

| 3 ½" 2 ½" 1 ½" | HEIGHT                          | WIDTH             | DEPTH |
|----------------|---------------------------------|-------------------|-------|
|                | 3 <sup>5</sup> / <sub>8</sub> " | 2 <sup>5</sup> 8" | 1 38" |