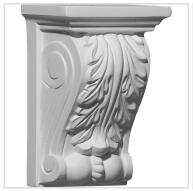

## 3 7/8"W x 2 3/4"D x 5 7/8"H Legacy Acanthus Corbel

- Can support up to 20lbs with proper installation
- Can be cut, drilled, glued, or screwed
- Factory primed and ready for paint or faux finish
- Can be used on the interior or exterior
- High Density urethane for maximum durability and detail
- Modeled after original historical patterns and designs
- This product qualifies for our Lowest Price Guarantee
- Order now and get our 30 day Price Protection

**DEPTH** 

2 3/4"

Item #: COR03X02X05LE List Price: \$16.30 **\$11.81** (EACH) Save \$4.49 (27%)

Usually ships in 24-72 hours

| HEIGHT | WIDTH |
|--------|-------|
| 5 78"  | 3 78" |