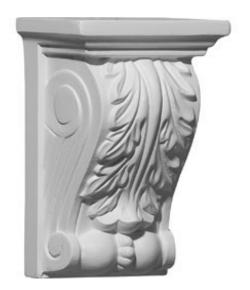

## 3 7/8"W x 2 3/4"D x 5 7/8"H Legacy Acanthus Corbel

- Can support up to 20lbs with proper installation
- Can be cut, drilled, glued, or screwed
- Factory primed and ready for paint or faux finish
- Can be used on the interior or exterior
- High Density urethane for maximum durability and detail
- Modeled after original historical patterns and designs
- This product qualifies for our Lowest Price Guarantee
- Order now and get our 30 day Price Protection

**DEPTH** 

2 3/4"

Item #: COR03X02X05LE List Price: \$16.30 **\$11.81** (EACH) Save \$4.49 (27%)

Usually ships in 24-72 hours

| HEIGHT | WIDTH |
|--------|-------|
| 5 78"  | 3 78" |