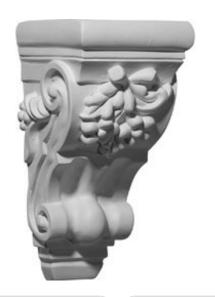

## 4 5/8"W x 5 1/2"D x 9 3/8"H Cherry Cluster Corbel

- Can support up to 20lbs with proper installation
- Can be cut, drilled, glued, or screwed
- Factory primed and ready for paint or faux finish
- Can be used on the interior or exterior
- High Density urethane for maximum durability and detail
- Modeled after original historical patterns and designs
- This product qualifies for our Lowest Price Guarantee
- Order now and get our 30 day Price Protection

Item #: COR04X05X09CH List Price: \$22.22 **\$16.10** (EACH) Save \$6.12 (27%)

Usually ships in 24-72 hours

HEIGHT

9 3 "

**DEPTH** 

5 1/2"

**WIDTH** 

45"