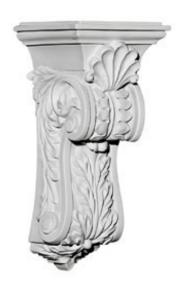

## 4 5/8"W x 5 1/4"D x 10 3/4"H Scroll Leaf Corbel

- Can support up to 20lbs with proper installation
- Can be cut, drilled, glued, or screwed
- Factory primed and ready for paint or faux finish
- Can be used on the interior or exterior
- High Density urethane for maximum durability and detail
- Modeled after original historical patterns and designs
- This product qualifies for our Lowest Price Guarantee
- Order now and get our 30 day Price Protection

Item #: COR04X05X10SC List Price: \$30.62 **\$22.19** (EACH) Save \$8.43 (27%)

Usually ships in 24-72 hours

HEIGHT

**DEPTH** 

WIDTH

10 3/4"

5 1/4"

4 5"