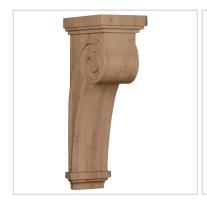

ogany, or paint grade wood
- Wood corbels and brackets arrive sanded and ready to be painted or stained
- Ideal for countertops, bars, shelves, kitchen islands, range hoods, mantels, furniture and more.
- Carved wood corbels and brackets can be used for decorative or load-bearing applications and can support up to 250lbs with proper installation.
- Most brackets and corbels have the same style in multiple sizes, ranging from 3" to 35" in height!
- Quick and easy DIY installation with wood glue and nails or screws
- This product qualifies for our Lowest Price Guarantee
- Order now and get our 30 day Price Protection

Item #:
COR06X10X22SC\_MATRIX\_OLD
 List Price: \$278.54
 \$201.84 (EACH)
 Save \$76.70 (27%)

Usually ships in 24-72 hours

DEPTH WIDTH

22"

10"

6 1/4"

## **MORE IMAGES**









## **DESCRIPTION**

Enjoy the warmth and beauty of authentic hand-carved hardwood brackets and corbels. With the proper installation, our wood brackets and corbels can support up to 250lbs, which gives you the flexibility to use in decorative applications or load bearing. Available in a variety of wood species, including paint grade, these brackets and corbels are sure to suit any project needs. They arrive sanded and ready for paint or stain.

Order online at:  $\frac{http://www.architecturaldepot.com/COR06X10X22SC.html}{Date\ Printed:\ 04/17/2024\ -\ 6:24\ pm}$