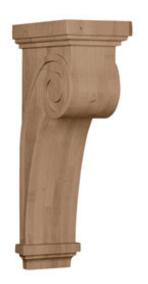

## 6 1/4"W x 10"D x 22"H Scroll Corbel

- Precision carved and available in alder, cherry, maple, red oak, walnut, mahogany, or paint grade wood
- Wood corbels and brackets arrive sanded and ready to be painted or stained
- Ideal for countertops, bars, shelves, kitchen islands, range hoods, mantels, furniture and more.
- Carved wood corbels and brackets can be used for decorative or load-bearing applications and can support up to 250lbs with proper installation.
- Most brackets and corbels have the same style in multiple sizes, ranging from 3" to 35" in height!
- Quick and easy DIY installation with wood glue and nails or screws
- This product qualifies for our Lowest Price Guarantee
- Order now and get our 30 day Price Protection

## **DESCRIPTION**

Enjoy the warmth and beauty of authentic hand-carved hardwood brackets and corbels. With the proper installation, our wood brackets and corbels can support up to 250lbs, which gives you the flexibility to use in decorative applications or load bearing. Available in a variety of wood species, including paint grade, these brackets and corbels are sure to suit any project needs. They arrive sanded and ready for paint or stain.