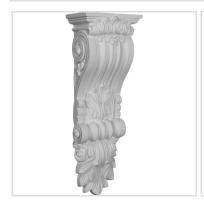

## 6 1/4"W x 4 3/8"D x 18 1/8"H Hampshire Corbel

- Can support up to 20lbs with proper installation
- Can be cut, drilled, glued, or screwed
- Factory primed and ready for paint or faux finish
- Can be used on the interior or exterior
- High Density urethane for maximum durability and detail
- Modeled after original historical patterns and designs
- This product qualifies for our Lowest Price Guarantee
- Order now and get our 30 day Price Protection

Item #: COR06X18X04HA List Price: \$80.54 \$58.36 (EACH) Save \$22.18 (27%)

Usually ships in 24-72 hours

**HEIGHT** 

18 ½"

**WIDTH** 

6 1/4"

**DEPTH** 

4 3 "