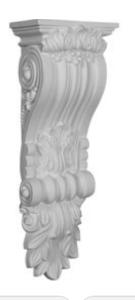

## 6 1/4"W x 4 3/8"D x 18 1/8"H Hampshire Corbel

- Can support up to 20lbs with proper installation
- Can be cut, drilled, glued, or screwed
- Factory primed and ready for paint or faux finish
- Can be used on the interior or exterior
- High Density urethane for maximum durability and detail
- Modeled after original historical patterns and designs
- This product qualifies for our Lowest Price Guarantee
- Order now and get our 30 day Price Protection

Item #: COR06X18X04HA List Price: \$80.54 \$58.36 (EACH) Save \$22.18 (27%)

Usually ships in 24-72 hours

**HEIGHT** 

18 ½"

**WIDTH** 

6 1/4"

**DEPTH** 

4 3 "