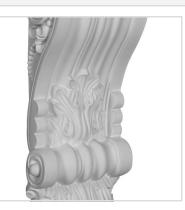

## 6 1/4"W x 4 3/8"D x 18 1/8"H Hampshire Corbel

- Can support up to 20lbs with proper installation
- Can be cut, drilled, glued, or screwed
- Factory primed and ready for paint or faux finish
- Can be used on the interior or exterior
- High Density urethane for maximum durability and detail
- Modeled after original historical patterns and designs
- This product qualifies for our Lowest Price Guarantee
- Order now and get our 30 day Price Protection