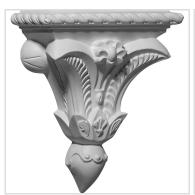

## 7 3/8"W x 3 1/4"D x 8 3/4"H Pompeii Corbel

- Can support up to 20lbs with proper installation
- Can be cut, drilled, glued, or screwed
- Factory primed and ready for paint or faux finish
- Can be used on the interior or exterior
- High Density urethane for maximum durability and detail
- Modeled after original historical patterns and designs
- This product qualifies for our Lowest Price Guarantee
- Order now and get our 30 day Price Protection

Item #: COR07X03X08PO List Price: \$24.00 **\$17.39** (EACH) Save \$6.61 (27%)

Usually ships in 24-72 hours

HEIGHT

**WIDTH** 

**DEPTH** 

8 3/4"

7 3 "

3 1/4"