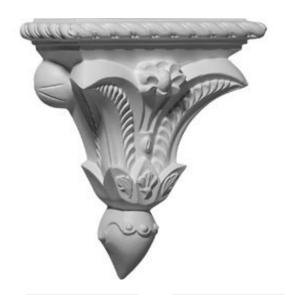

## 7 3/8"W x 3 1/4"D x 8 3/4"H Pompeii Corbel

- Can support up to 20lbs with proper installation
- Can be cut, drilled, glued, or screwed
- Factory primed and ready for paint or faux finish
- Can be used on the interior or exterior
- High Density urethane for maximum durability and detail
- Modeled after original historical patterns and designs
- This product qualifies for our Lowest Price Guarantee
- Order now and get our 30 day Price Protection

Item #: COR07X03X08PO List Price: \$24.00 **\$17.39** (EACH) Save \$6.61 (27%)

Usually ships in 24-72 hours

HEIGHT

**WIDTH** 

**DEPTH** 

8 3/4"

7 3 "

3 1/4"