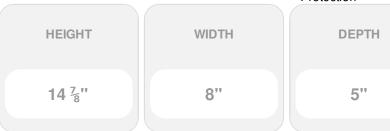

## 8"W x 5"D x 14 7/8"H Acanthus Shell Corbel, Visual Damage

- Can support up to 20lbs with proper installation
- Can be cut, drilled, glued, or screwed
- Factory primed and ready for paint or faux finish
- Can be used on the interior or exterior
- High Density urethane for maximum durability and detail
- Modeled after original historical patterns and designs
- This product qualifies for our Lowest Price Guarantee
- Order now and get our 30 day Price Protection