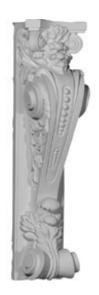

## 8 1/4"W x 6 7/8"D x 28 1/8"H Fairfax Corbel

- Can support up to 20lbs with proper installation
- Can be cut, drilled, glued, or screwed
- Factory primed and ready for paint or faux finish
- Can be used on the interior or exterior
- High Density urethane for maximum durability and detail
- Modeled after original historical patterns and designs
- This product qualifies for our Lowest Price Guarantee
- Order now and get our 30 day Price Protection

Item #: COR08X06X28FA List Price: \$88.44 **\$64.09** (EACH) Save \$24.35 (27%)

Usually ships in 24-72 hours

HEIGHT WIDTH

28 ½" 8 1/4"

DEPTH

6 7 "