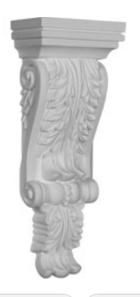

## 4 3/4"W x 2 3/4"P x 12 1/4"H Legacy Acanthus Corbel

- Can support up to 20lbs with proper installation
- Can be cut, drilled, glued, or screwed
- Factory primed and ready for paint or faux finish
- Can be used on the interior or exterior
- High Density urethane for maximum durability and detail
- Modeled after original historical patterns and designs
- This product qualifies for our Lowest Price Guarantee
- Order now and get our 30 day Price Protection

Item #: COR12X04X02LE List Price: \$39.65 **\$28.73** (EACH) Save \$10.92 (27%)

Usually ships in 24-72 hours

HEIGHT

WIDTH

**DEPTH** 

12 1/4"

4 3/4"

2 3/4"