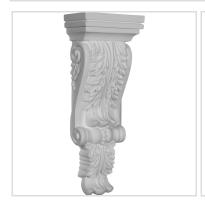

## 4 3/4"W x 2 3/4"P x 12 1/4"H Legacy Acanthus Corbel

- Can support up to 20lbs with proper installation
- Can be cut, drilled, glued, or screwed
- Factory primed and ready for paint or faux finish
- Can be used on the interior or exterior
- High Density urethane for maximum durability and detail
- Modeled after original historical patterns and designs
- This product qualifies for our Lowest Price Guarantee
- Order now and get our 30 day Price Protection

Item #: COR12X04X02LE List Price: \$39.65 **\$28.73** (EACH) Save \$10.92 (27%)

Usually ships in 24-72 hours

HEIGHT

WIDTH

**DEPTH** 

12 1/4"

4 3/4"

2 3/4"