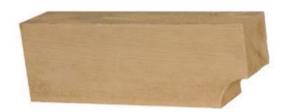

## Corbel, Timber Texture, 3 3/8"W x 5 3/8"H x 16"P

- Will not crack, warp, or split
- Protected from natural elements
- Outlasts resin, plastics, wood and aluminum products
- Real wood texture
- Lightweight and easy to install
- This product qualifies for our Lowest Price Guarantee
- Order now and get our 30 day Price Protection

Item #: COR16X5X3S List Price: \$67.00 **\$48.55** (EACH) Save \$18.45 (27%)

Usually ships in 6-8 weeks