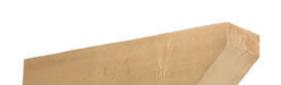

## 5 1/2"W x 5 1/2"H x 24"P Corbel, Timber Texture

- Will not crack, warp, or split
- Protected from natural elements
- Outlasts resin, plastics, wood and aluminum products
- Real wood texture
- Lightweight and easy to install
- This product qualifies for our Lowest Price Guarantee
- Order now and get our 30 day Price Protection

Item #: COR24X5X5S List Price: \$53.49 **\$38.76** (EACH) Save \$14.73 (27%)

Usually ships in 5-7 business days

PROJECTION WIDTH HEIGHT

24" 5 1/2" 5 1/2"