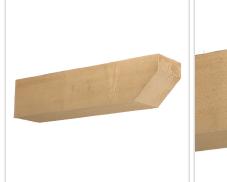

## 5 1/2"W x 5 1/2"H x 24"P Corbel, Timber Texture

- Will not crack, warp, or split
- Protected from natural elements
- Outlasts resin, plastics, wood and aluminum products
- Real wood texture
- Lightweight and easy to install
- This product qualifies for our Lowest Price Guarantee
- Order now and get our 30 day Price Protection

Item #: COR24X5X5S List Price: \$53.49 **\$38.76** (EACH) Save \$14.73 (27%)

Usually ships in 5-7 business days

PROJECTION WIDTH HEIGHT

24" 5 1/2" 5 1/2"