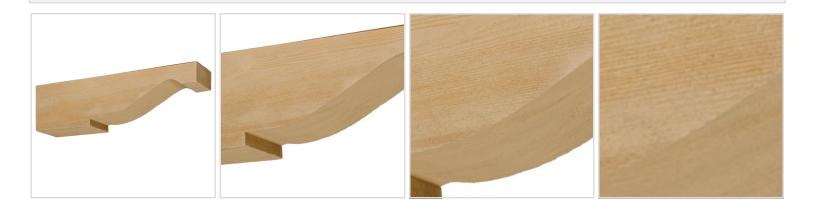

- Will not crack, warp, or split
- Protected from natural elements
- Outlasts resin, plastics, wood and aluminum products
- Real wood texture
- Lightweight and easy to install
- This product qualifies for our Lowest Price Guarantee
- Order now and get our 30 day Price Protection

Item #: COR24X6X5S List Price: \$67.92 **\$49.22** (EACH) Save \$18.70 (27%)

Usually ships in 4-5 weeks



## **MORE IMAGES**



## WE ARE HERE FOR YOU...

## **Our Selection**

Having the right tools at the right time is crucial. So is having the right products at the right price. We are not bound by a single warehouse location and limited style or size availabilities. We work directly with over 70 different manufacturers nationwide. This means we have direct control on availability, customizability, and quality.

Order online at: http://www.architecturaldepot.com/COR24X6X5S.html

Date Printed: 04/26/2024 - 11:14 am