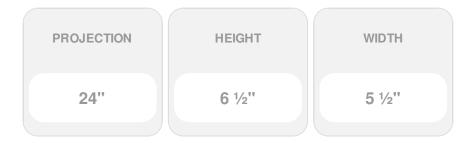

Item #: COR24X6X5S List Price: \$67.92 **\$49.22** (EACH) Save \$18.70 (27%)

Usually ships in 4-5 weeks