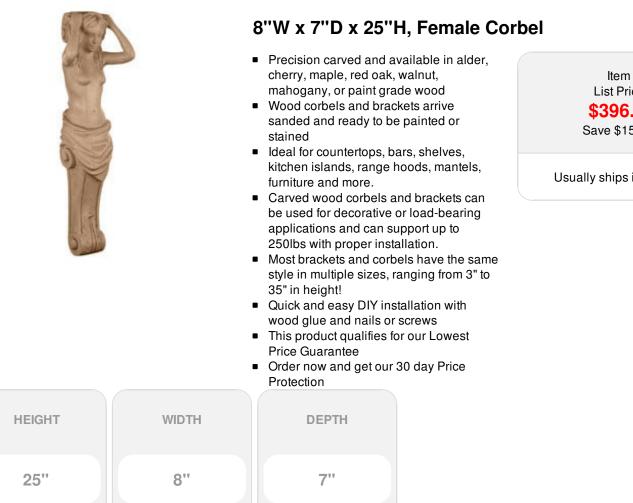

## DESCRIPTION

Enjoy the warmth and beauty of authentic hand-carved hardwood brackets and corbels. With the proper installation, our wood brackets and corbels can support up to 250lbs, which gives you the flexibility to use in decorative applications or load bearing. Available in a variety of wood species, including paint grade, these brackets and corbels are sure to suit any project needs. They arrive sanded and ready for paint or stain.