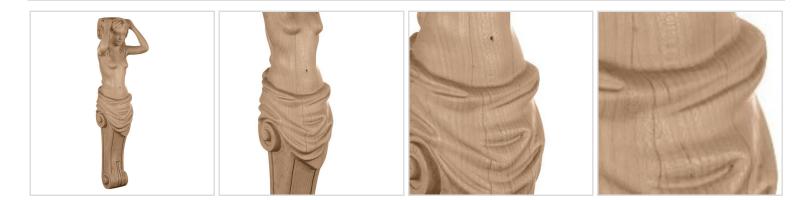

## **MORE IMAGES**



## DESCRIPTION

Enjoy the warmth and beauty of authentic hand-carved hardwood brackets and corbels. With the proper installation, our wood brackets and corbels can support up to 250lbs, which gives you the flexibility to use in decorative applications or load bearing. Available in a variety of wood species, including paint grade, these brackets and corbels are sure to suit any project needs. They arrive sanded and ready for paint or stain.



Usually ships in 24-72 hours

Order online at: <u>http://www.architecturaldepot.com/CORFE6.html</u> Date Printed: 04/18/2024 - 9:39 pm